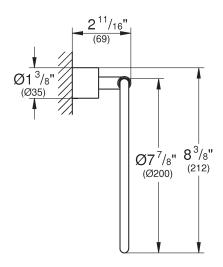

### **TECHNICAL DATA:**

Product Height 8-3/8 in

Product Length 7-7/8 in

Product Width 2-11/16 in